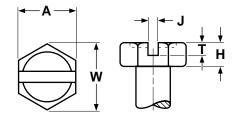

## Head Dimensions

| HEX HEADS AND HEX WASHER HEADS FOR MACHINE SCREWS ASME B18.6.3-<br>1998 |                       |      |                            |                |      |                       |      |                        |      |               |      |               |      |
|-------------------------------------------------------------------------|-----------------------|------|----------------------------|----------------|------|-----------------------|------|------------------------|------|---------------|------|---------------|------|
|                                                                         | А                     |      | w                          | н              |      | F                     |      | U                      |      | J             |      | т             |      |
| Nominal<br>Size                                                         | Width Across<br>Flats |      | Width<br>Across<br>Corners | Height of Head |      | Diameter of<br>Washer |      | Thickness of<br>Washer |      | Width of Slot |      | Depth of Slot |      |
|                                                                         | Max                   | Min  | Min                        | Max            | Min  | Max                   | Min  | Max                    | Min  | Max           | Min  | Max           | Min  |
| 2                                                                       | .125                  | .120 | .134                       | .050           | .040 | .166                  | .154 | .016                   | .010 | -             | -    | -             | -    |
| 4                                                                       | .188                  | .181 | .202                       | .060           | .049 | .243                  | .225 | .019                   | .011 | .039          | .031 | .042          | .025 |
| 5                                                                       | .188                  | .181 | .202                       | .070           | .058 | .260                  | .240 | .025                   | .015 | .043          | .035 | .049          | .030 |
| 6                                                                       | .250                  | .244 | .272                       | .093           | .080 | .328                  | .302 | .025                   | .015 | .048          | .039 | .053          | .033 |
| 8                                                                       | .250                  | .244 | .272                       | .110           | .096 | .348                  | .322 | .031                   | .019 | .054          | .045 | .074          | .052 |
| 10                                                                      | .312                  | .305 | .340                       | .120           | .105 | .414                  | .384 | .031                   | .019 | .060          | .050 | .080          | .057 |
| 12                                                                      | .312                  | .305 | .340                       | .155           | .139 | .432                  | .398 | .039                   | .022 | .067          | .056 | .103          | .077 |
| 1/4                                                                     | .375                  | .367 | .409                       | .190           | .172 | .520                  | .480 | .050                   | .030 | .075          | .064 | .111          | .083 |
| 5/16                                                                    | .500                  | .489 | .545                       | .230           | .208 | .676                  | .624 | .055                   | .035 | .084          | .072 | .134          | .100 |
| 3/8                                                                     | .562                  | .551 | .614                       | .295           | .270 | .780                  | .720 | .063                   | .037 | .094          | .081 | .168          | .131 |
| 1/2                                                                     | .750                  | .735 | .820                       | .400           | .367 | 1.040                 | .960 | .085                   | .050 | -             | -    | -             | -    |