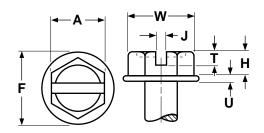

## Head Dimensions

| HEX HEADS AND HEX WASHER HEADS FOR MACHINE SCREWS ASME B18.6.3-<br>1998 |                       |      |                            |                |      |                       |      |                        |      |               |      |               |      |
|-------------------------------------------------------------------------|-----------------------|------|----------------------------|----------------|------|-----------------------|------|------------------------|------|---------------|------|---------------|------|
|                                                                         | А                     |      | w                          | н              |      | F                     |      | U                      |      | J             |      | т             |      |
| Nominal<br>Size                                                         | Width Across<br>Flats |      | Width<br>Across<br>Corners | Height of Head |      | Diameter of<br>Washer |      | Thickness of<br>Washer |      | Width of Slot |      | Depth of Slot |      |
|                                                                         | Max                   | Min  | Min                        | Max            | Min  | Max                   | Min  | Max                    | Min  | Max           | Min  | Max           | Min  |
| 2                                                                       | .125                  | .120 | .134                       | .050           | .040 | .166                  | .154 | .016                   | .010 | -             | -    | -             | -    |
| 4                                                                       | .188                  | .181 | .202                       | .060           | .049 | .243                  | .225 | .019                   | .011 | .039          | .031 | .042          | .025 |
| 5                                                                       | .188                  | .181 | .202                       | .070           | .058 | .260                  | .240 | .025                   | .015 | .043          | .035 | .049          | .030 |
| 6                                                                       | .250                  | .244 | .272                       | .093           | .080 | .328                  | .302 | .025                   | .015 | .048          | .039 | .053          | .033 |
| 8                                                                       | .250                  | .244 | .272                       | .110           | .096 | .348                  | .322 | .031                   | .019 | .054          | .045 | .074          | .052 |
| 10                                                                      | .312                  | .305 | .340                       | .120           | .105 | .414                  | .384 | .031                   | .019 | .060          | .050 | .080          | .057 |
| 12                                                                      | .312                  | .305 | .340                       | .155           | .139 | .432                  | .398 | .039                   | .022 | .067          | .056 | .103          | .077 |
| 1/4                                                                     | .375                  | .367 | .409                       | .190           | .172 | .520                  | .480 | .050                   | .030 | .075          | .064 | .111          | .083 |
| 5/16                                                                    | .500                  | .489 | .545                       | .230           | .208 | .676                  | .624 | .055                   | .035 | .084          | .072 | .134          | .100 |
| 3/8                                                                     | .562                  | .551 | .614                       | .295           | .270 | .780                  | .720 | .063                   | .037 | .094          | .081 | .168          | .131 |
| 1/2                                                                     | .750                  | .735 | .820                       | .400           | .367 | 1.040                 | .960 | .085                   | .050 | -             | -    | -             | -    |