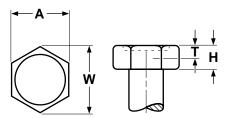

## Head Dimensions

| HEX HEADS AND HEX WASHER HEADS FOR MACHINE SCREWS ASME B18.6.3-<br>1998 |                       |      |                            |                |      |                       |      |                        |      |               |      |               |      |
|-------------------------------------------------------------------------|-----------------------|------|----------------------------|----------------|------|-----------------------|------|------------------------|------|---------------|------|---------------|------|
|                                                                         | А                     |      | w                          | н              |      | F                     |      | U                      |      | J             |      | т             |      |
| Nominal<br>Size                                                         | Width Across<br>Flats |      | Width<br>Across<br>Corners | Height of Head |      | Diameter of<br>Washer |      | Thickness of<br>Washer |      | Width of Slot |      | Depth of Slot |      |
|                                                                         | Max                   | Min  | Min                        | Max            | Min  | Max                   | Min  | Max                    | Min  | Max           | Min  | Max           | Min  |
| 2                                                                       | .125                  | .120 | .134                       | .050           | .040 | .166                  | .154 | .016                   | .010 | -             | -    | -             | -    |
| 4                                                                       | .188                  | .181 | .202                       | .060           | .049 | .243                  | .225 | .019                   | .011 | .039          | .031 | .042          | .025 |
| 5                                                                       | .188                  | .181 | .202                       | .070           | .058 | .260                  | .240 | .025                   | .015 | .043          | .035 | .049          | .030 |
| 6                                                                       | .250                  | .244 | .272                       | .093           | .080 | .328                  | .302 | .025                   | .015 | .048          | .039 | .053          | .033 |
| 8                                                                       | .250                  | .244 | .272                       | .110           | .096 | .348                  | .322 | .031                   | .019 | .054          | .045 | .074          | .052 |
| 10                                                                      | .312                  | .305 | .340                       | .120           | .105 | .414                  | .384 | .031                   | .019 | .060          | .050 | .080          | .057 |
| 12                                                                      | .312                  | .305 | .340                       | .155           | .139 | .432                  | .398 | .039                   | .022 | .067          | .056 | .103          | .077 |
| 1/4                                                                     | .375                  | .367 | .409                       | .190           | .172 | .520                  | .480 | .050                   | .030 | .075          | .064 | .111          | .083 |
| 5/16                                                                    | .500                  | .489 | .545                       | .230           | .208 | .676                  | .624 | .055                   | .035 | .084          | .072 | .134          | .100 |
| 3/8                                                                     | .562                  | .551 | .614                       | .295           | .270 | .780                  | .720 | .063                   | .037 | .094          | .081 | .168          | .131 |
| 1/2                                                                     | .750                  | .735 | .820                       | .400           | .367 | 1.040                 | .960 | .085                   | .050 | -             | -    | -             | -    |