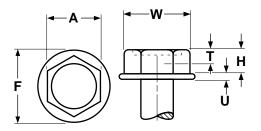

## Head Dimensions

| HEX HEADS AND HEX WASHER HEADS FOR MACHINE SCREWS ASME B18.6.3-<br>1998 |                       |      |                            |                |      |                       |      |                        |      |               |      |               |      |
|-------------------------------------------------------------------------|-----------------------|------|----------------------------|----------------|------|-----------------------|------|------------------------|------|---------------|------|---------------|------|
|                                                                         | А                     |      | w                          | н              |      | F                     |      | U                      |      | J             |      | т             |      |
| Nominal<br>Size                                                         | Width Across<br>Flats |      | Width<br>Across<br>Corners | Height of Head |      | Diameter of<br>Washer |      | Thickness of<br>Washer |      | Width of Slot |      | Depth of Slot |      |
|                                                                         | Max                   | Min  | Min                        | Max            | Min  | Max                   | Min  | Max                    | Min  | Max           | Min  | Max           | Min  |
| 2                                                                       | .125                  | .120 | .134                       | .050           | .040 | .166                  | .154 | .016                   | .010 | -             | -    | -             | -    |
| 4                                                                       | .188                  | .181 | .202                       | .060           | .049 | .243                  | .225 | .019                   | .011 | .039          | .031 | .042          | .025 |
| 5                                                                       | .188                  | .181 | .202                       | .070           | .058 | .260                  | .240 | .025                   | .015 | .043          | .035 | .049          | .030 |
| 6                                                                       | .250                  | .244 | .272                       | .093           | .080 | .328                  | .302 | .025                   | .015 | .048          | .039 | .053          | .033 |
| 8                                                                       | .250                  | .244 | .272                       | .110           | .096 | .348                  | .322 | .031                   | .019 | .054          | .045 | .074          | .052 |
| 10                                                                      | .312                  | .305 | .340                       | .120           | .105 | .414                  | .384 | .031                   | .019 | .060          | .050 | .080          | .057 |
| 12                                                                      | .312                  | .305 | .340                       | .155           | .139 | .432                  | .398 | .039                   | .022 | .067          | .056 | .103          | .077 |
| 1/4                                                                     | .375                  | .367 | .409                       | .190           | .172 | .520                  | .480 | .050                   | .030 | .075          | .064 | .111          | .083 |
| 5/16                                                                    | .500                  | .489 | .545                       | .230           | .208 | .676                  | .624 | .055                   | .035 | .084          | .072 | .134          | .100 |
| 3/8                                                                     | .562                  | .551 | .614                       | .295           | .270 | .780                  | .720 | .063                   | .037 | .094          | .081 | .168          | .131 |
| 1/2                                                                     | .750                  | .735 | .820                       | .400           | .367 | 1.040                 | .960 | .085                   | .050 | -             | -    | -             | -    |